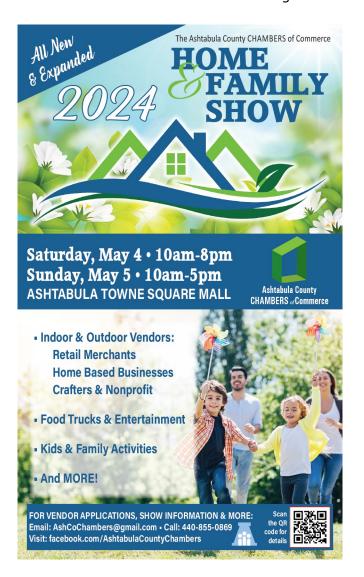

vestor**

Pentecostal Community Church of Conneaut 660 Clinton Avenue Conneaut, OH 44030 (440) 293-6182

Pentecostalcc.org/conneaut

Apostolic Pentecostal church since May 2018 with weekly service on Sundays at 5pm. Main campus located at 5348 Peck Road in Jefferson and another campus at 5909 Shepard Road in Ashtabula.

## Conneaut Area Chamber of Commerce Business Expo

Tuesday, April 30, 2024

New Leaf Event Center, Conneaut, OH 44030

1pm to 2pm: Vendors Only

2pm to 5pm: General Public

Come and check out what the businesses in and around Conneaut have to offer!

\$2 Admission includes a Smith's hot dog, chips, and beverage

Children 10 & under only \$1

Paid admission enters you into the door prize drawings with door proceeds to benefit Feed Our Vets and the Animal Protective League







# Utility Bill Savings for Chamber Members!

The Chamber Energy Program can save our members money on electricity and natural gas and also prevent them from falling victim to scams.

This program is an excellent resource for local businesses and their employees to make sense of the complex energy market and empower them to make great energy choices.

Please contact the chamber at 440-593-2402 for more information or to find out if your employer is a member of the Chamber.

You can also find more information on the Chamber Energy Program by visiting chamberenergyprogram.com. This is a chamber-trusted program and it has been vetted by NOACC (Northern Ohio Area Chambers of Commerce).

## Conneaut Area Chamber of Commerce 2021 Golf Classic Friday, June 14, 2024



Prize Money Awarded for